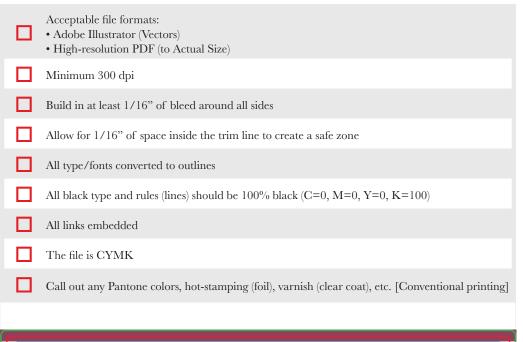

# FILE /ART CHECKLIST

## SAFE ZONE

Do not place images or text within 1/16" of the trimline to ensure elements will not get cut.

#### TRIMIINE

This line is the actual cut of the design.

### **BLEED**

Extend the background of your artwork into the bleed area at least 1/16" around all sides to ensure no unintentional white space around the design.